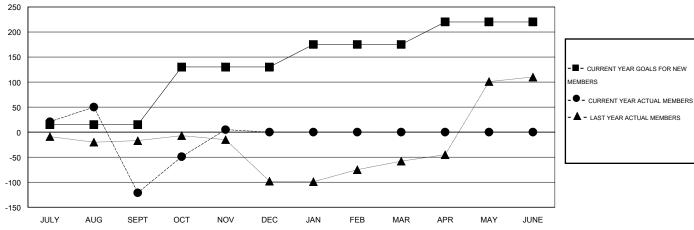

#### GOALS AND ACTUAL MEMBERS CUMULATIVE

32 CLUBS OF 79 ADDED 1 OR MORE

NEW MEMBERS

CLICK HERE FOR HEALTH
ASSESSMENT DATA

| GENDER DISTRIBUTION |                |  |  |  |  |
|---------------------|----------------|--|--|--|--|
| MALE                | 2,222 (88.42%) |  |  |  |  |
| FEMALE              | 291 (11.58%)   |  |  |  |  |
|                     |                |  |  |  |  |
|                     |                |  |  |  |  |
| FAMILY UNIT MEMBERS |                |  |  |  |  |
| HEAD OF HOUSEHOLD   |                |  |  |  |  |

## LOCATION INDIA

GMT CA 6

|                       |                  | Clubs     |                  |                  |                       |                    | Members                             |                    |                  |
|-----------------------|------------------|-----------|------------------|------------------|-----------------------|--------------------|-------------------------------------|--------------------|------------------|
| RESULTS FOR 2015-2016 |                  |           |                  |                  | RESULTS FOR 2015-2016 |                    |                                     |                    |                  |
| QUARTER               | NEW CLUB<br>GOAL | NEW CLUBS | DROPPED<br>CLUBS | NET<br>GAIN/LOSS | QUARTER               | NEW MEMBER<br>GOAL | CHARTER AND<br>NEW MEMBERS<br>ADDED | DROPPED<br>MEMBERS | NET<br>GAIN/LOSS |
| JULY/AUG/SEPT         | 2                | 1         | 0                | 1                | JULY/AUG/SEPT         | 15                 | 72                                  | 193                | -121             |
| OCT/NOV/DEC           | 2                | 2         | 4                | -2               | OCT/NOV/DEC           | 115                | 160                                 | 34                 | 126              |
| JAN/FEB/MAR           | 1                | 0         | 0                | 0                | JAN/FEB/MAR           | 45                 | 0                                   | 0                  | 0                |
| APR/MAY/JUNE          | 1                | 0         | 0                | 0                | APR/MAY/JUNE          | 45                 | 0                                   | 0                  | 0                |