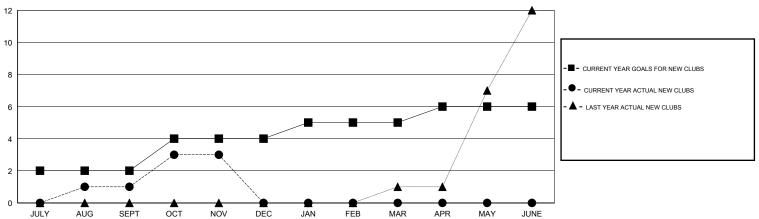

### GOALS AND ACTUAL NEW CLUBS CUMULATIVE

## LOCATION INDIA

GMT CA 6

|                       |                  | Clubs     |                  |                  |                       |                    | Members                             |                    |                  |
|-----------------------|------------------|-----------|------------------|------------------|-----------------------|--------------------|-------------------------------------|--------------------|------------------|
| RESULTS FOR 2015-2016 |                  |           |                  |                  | RESULTS FOR 2015-2016 |                    |                                     |                    |                  |
| QUARTER               | NEW CLUB<br>GOAL | NEW CLUBS | DROPPED<br>CLUBS | NET<br>GAIN/LOSS | QUARTER               | NEW MEMBER<br>GOAL | CHARTER AND<br>NEW MEMBERS<br>ADDED | DROPPED<br>MEMBERS | NET<br>GAIN/LOSS |
| JULY/AUG/SEPT         | 2                | 1         | 0                | 1                | JULY/AUG/SEPT         | 15                 | 72                                  | 193                | -121             |
| OCT/NOV/DEC           | 2                | 2         | 4                | -2               | OCT/NOV/DEC           | 115                | 160                                 | 34                 | 126              |
| JAN/FEB/MAR           | 1                | 0         | 0                | 0                | JAN/FEB/MAR           | 45                 | 0                                   | 0                  | 0                |
| APR/MAY/JUNE          | 1                | 0         | 0                | 0                | APR/MAY/JUNE          | 45                 | 0                                   | 0                  | 0                |